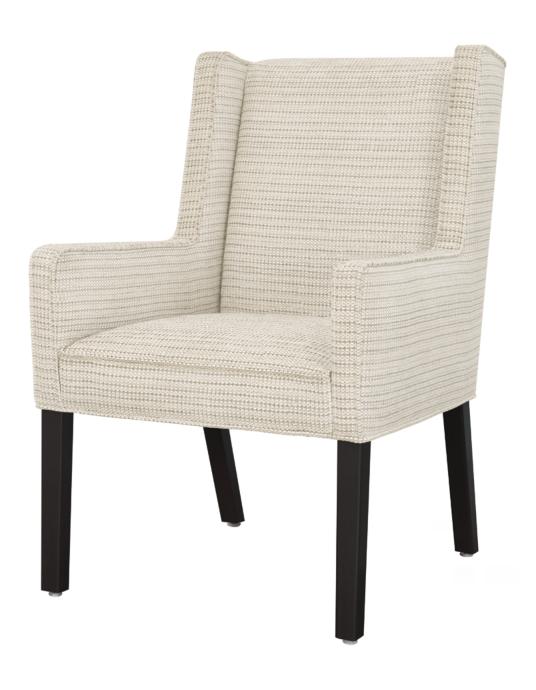

## Occasional

The clean lines and modified wings of the Belpaso Occasional chair make this a very desirable seating option for a number of environments. Belpaso is a sleek silhouette on long tapered legs. Piping is a standard design feature and can be found on the arms and the integrated seat cushion.

Model: BLP11 25W 28D 38.5H 20SW 20SD 19SH 25AH