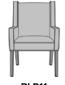

## Occasional

The clean lines and modified wings of the Belpaso Occasional chair make this a very desirable seating option for a number of environments. Belpaso is a sleek silhouette on long tapered legs. Piping is a standard design feature and can be found on the arms and the integrated seat cushion.

Model: BLP11 25W 28D 38.5H 20SW 20SD 19SH 25AH

### Statement of Line

**BLP11** 25W 28D 38.5H 25AH

1-877-MY-KWALU **kwalu.com** 