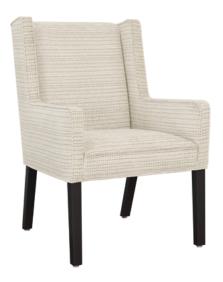

## Occasional

The clean lines and modified wings of the Belpaso Occasional chair make this a very desirable seating option for a number of environments. Belpaso is a sleek silhouette on long tapered legs. Piping is a standard design feature and can be found on the arms and the integrated seat cushion.

### Statement of Line

**BLP11** 25W 28D 38.5H 25AH

1-877-MY-KWALU **kwalu.com** 